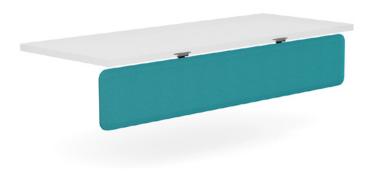

# Modesty Screens

SitOnIt • Seating® sitonit.net

Fashion spaces that are as focused on privacy as they are on design. Our Sector acrylic, Motif fabric and laminate modesty screens come in a variety of colors and finishes, letting you create environments that are perfectly coordinated and concealed.

#### **FEATURES**

- · Innovative fabric surface heals from pins, thumbtacks and more
- · Durable laminate extends space privacy with elevated design
- · Frosted acrylic provides essential privacy and cleanability
- · Lightweight material offers greater resistance to impact compared to glass
- · Quick installation with minimal tools
- · Wide range of sizes to fit almost every configuration
- · Industry-leading warranty